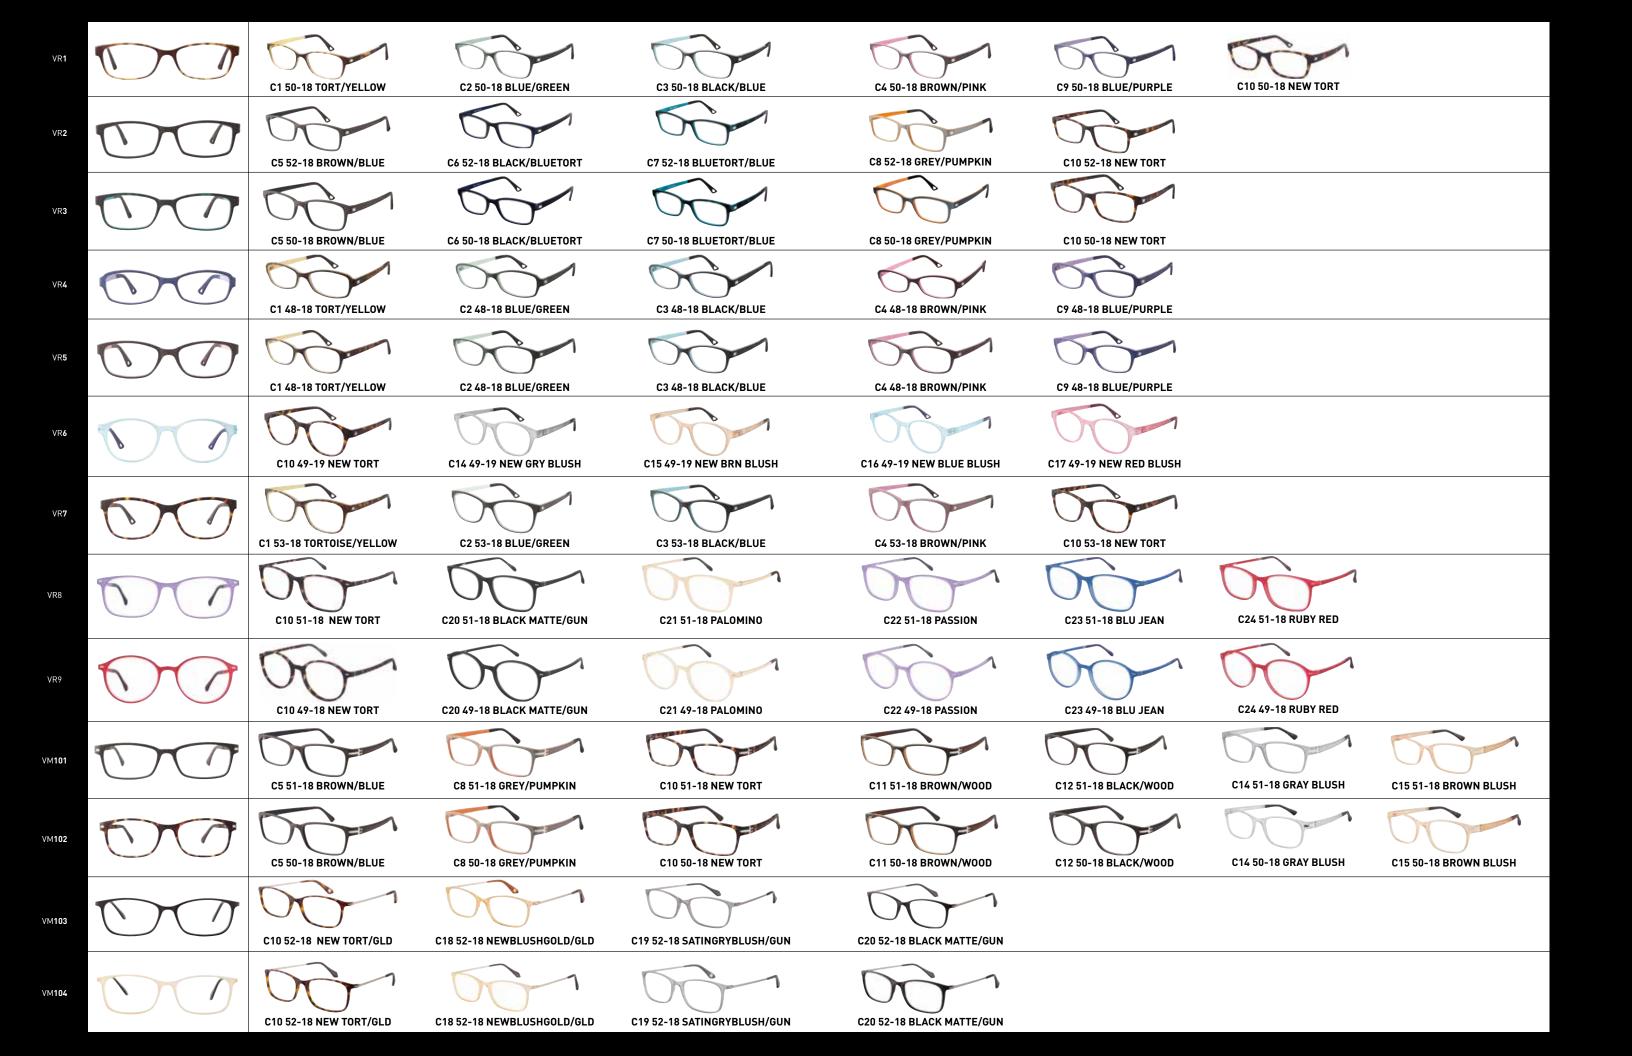

"soft touch" finish, these frames just "feel good" on your face. Wearing Väri is like coming home. These are your "go to" glasses, like your favorite jeans and your softest sweaters, you'll want to wear them time and time again.

## Convertible

Väri clients are a study in contrast. They are young at heart with old souls. They take life seriously but not themselves too seriously. They want their cake and eat it too. They are attorneys and rock stars, architects and rock climbers, shop owners and belly dancers. Wherever life takes them, they like to have options and with Väri they do. To fit the convertible nature of our lives, Väri frames come with fully adjustable and mountable nose pads that can easily be installed for a specialized fit.











**Gvarieyewear** #coloryourvision